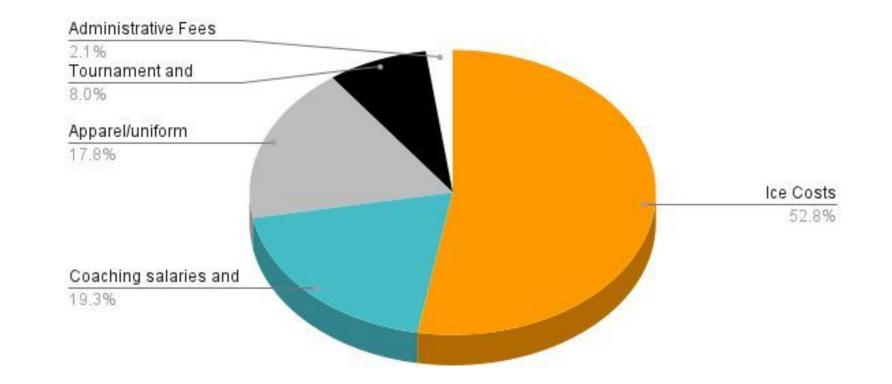

### **2025 FEE STRUCTURE**

# Cost Breakdown

- 2025 pricing is \$150-\$300 lower per package than 2024
- Modified ice hours

'25

- Updated apparel kitting
- Tryout registration = \$75 (includes jersey)
- Fees are inclusive of everything but travel and additional swag