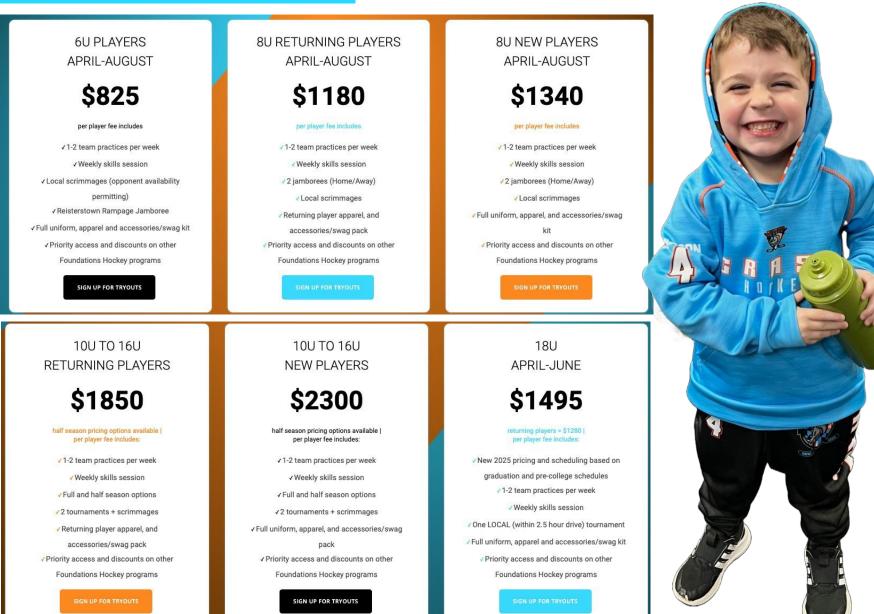

### **2025 FEE STRUCTURE**

# Cost Breakdown

- 2025 pricing is \$150-\$300 lower per package than 2024
- Modified ice hours

'25

- Updated apparel kitting
- Tryout registration = \$75 (includes jersey)
- Fees are inclusive of everything but travel and additional swag