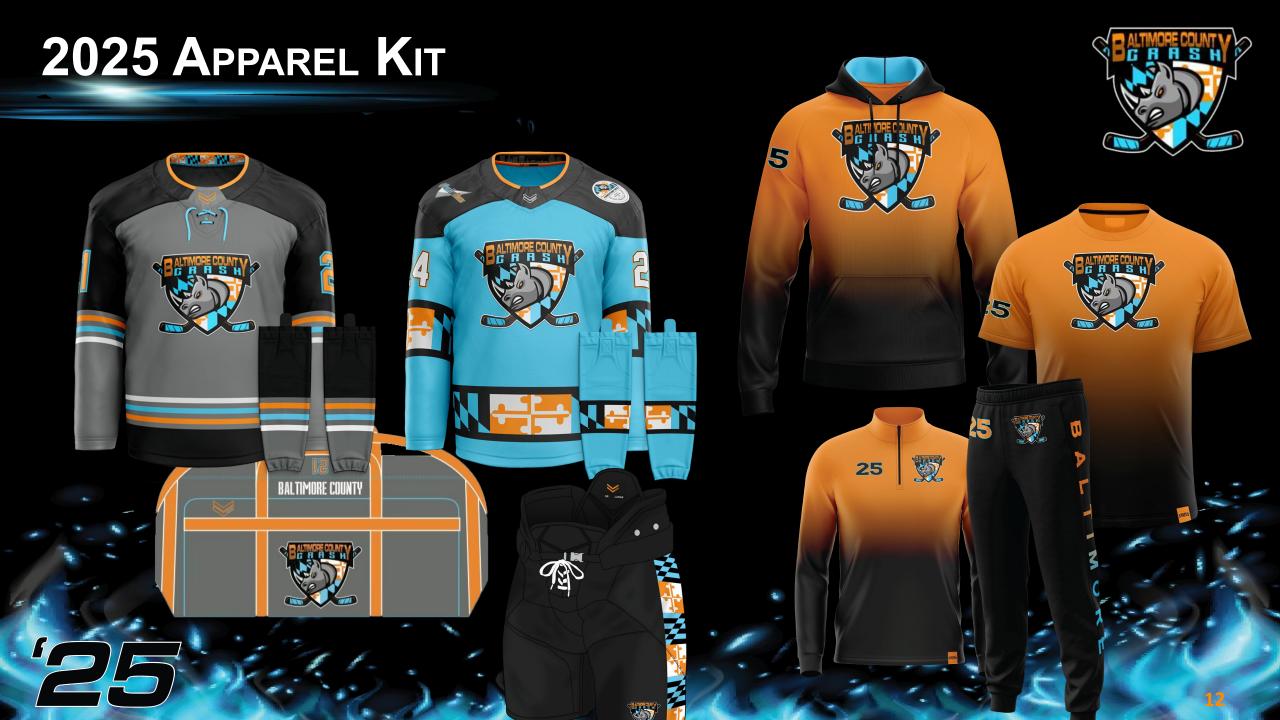

### 60 & 80 UNIFORM KIT

### THE AWAY BLUES

S C

8

A subtle nod to our home city of Baitimore, Maryland with a skyline silhouette on the collar.

#### 05 THE ALTERNATE

Our sitemate logo and tagline are featured in a shoulder patch for a little added pop.

Stern Ing North

#### 04 THE ICON

The famous flag visual that transcends sports and shows our hometown pride.

#### 02 THE FAMILY

Foundations Hockey, our parent org is always present to keep us focused on skill development.

#### 03 THE ORIGINAL

The now-classic Baltimore County Crash crest remains prominently displayed on the front of the jersey.

14