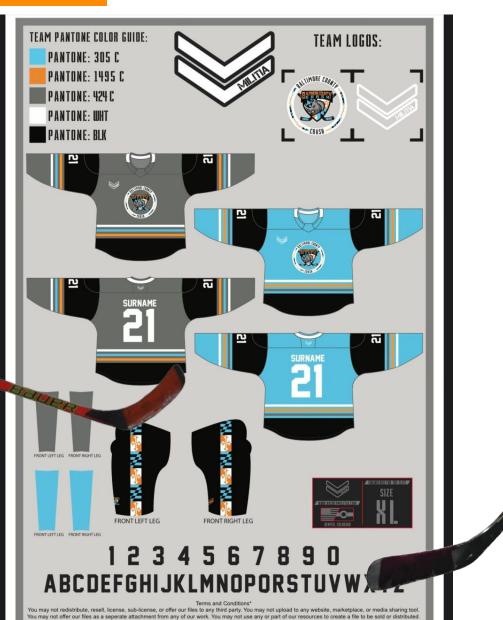

### 60 & 80 UNIFORM KIT

### THE AWAY BLUES

S C

8

A subtle nod to our home city of Baitimore, Maryland with a skyline silhouette on the collar.

#### 05 THE ALTERNATE

Our sitemate logo and tagline are featured in a shoulder patch for a little added pop.

Stern Ing North

#### 04 THE ICON

The famous flag visual that transcends sports and shows our hometown pride.

#### 02 THE FAMILY

Foundations Hockey, our parent org is always present to keep us focused on skill development.

#### 03 THE ORIGINAL

The now-classic Baltimore County Crash crest remains prominently displayed on the front of the jersey.

14